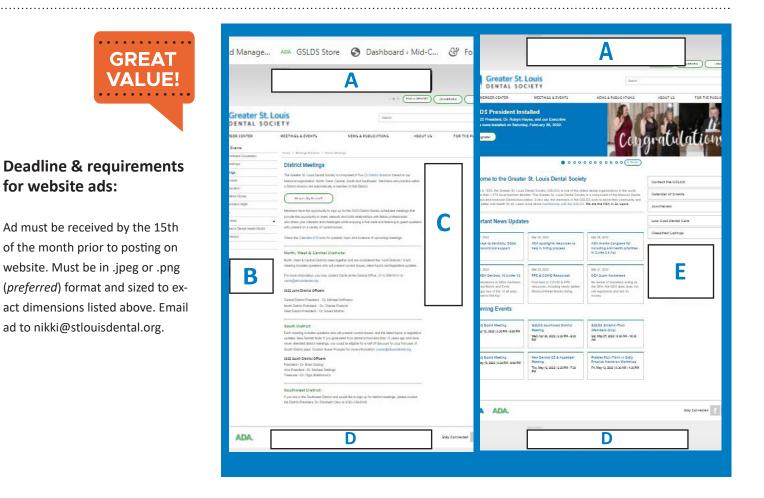

# greaterstlouisdentalsociety.org | Official Website

<u>greaterstlouisdentalsociety.org</u> is the online location Greater St. Louis Dental Society and St. Louis area dental decision makers visit for information. It is one of our most popular and most visited resources for our members and delivers comprehensive practice management information, the latest member news and access to their ADA profile data. Page views were up 52% from 2021 to 2023.

| Ad Size                               | Measurement              | Rate JanJune (per<br>month) | Rate July - December<br>(per month) |
|---------------------------------------|--------------------------|-----------------------------|-------------------------------------|
| Leaderboard (A)                       | 728 pixels x 90 pixels   | \$150                       | \$200                               |
| Large Rectangle (E)<br>home page only | 300 pixels by 250 pixels | \$100                       | \$150                               |
| Rectangle (B)                         | 180 pixels x 150 pixels  | \$50                        | \$100                               |
| Skyscraper (C)                        | 160 pixels x 600 pixels  | \$100                       | \$150                               |
| Bottom Leaderboard (D)                | 728 pixels x 90 pixels   | \$100                       | \$150                               |