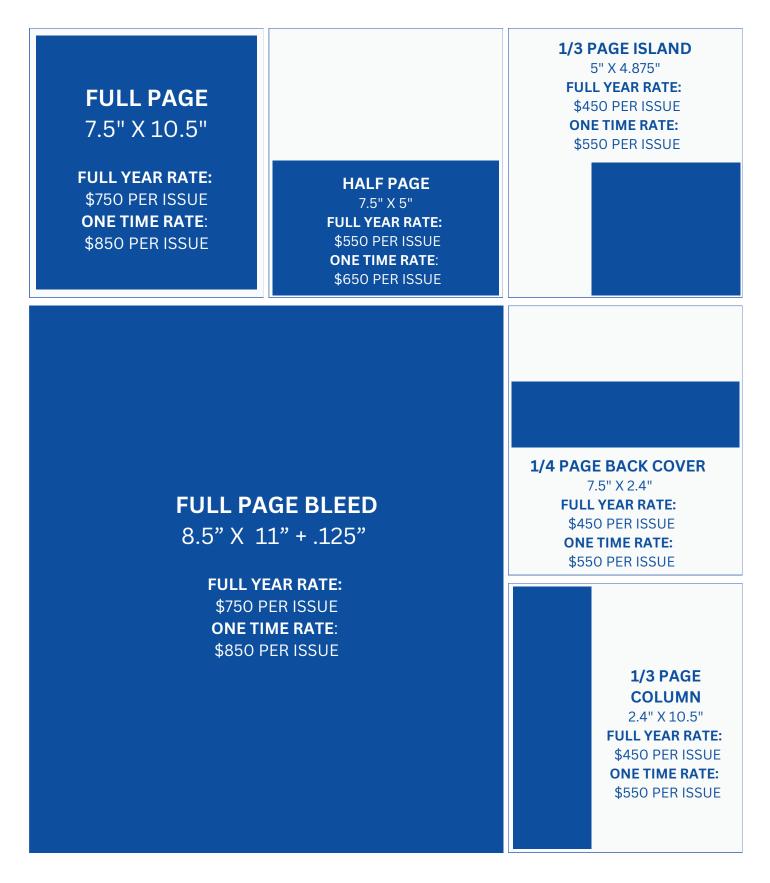

## **Rates & sizes**

PERFERRED PLACEMENT IS ON A FIRST COME, FIRST SERVED BASIS. ADD \$100 TO PRICE PER ISSUE.

Advertising Agreement

COMPANY NAME: \_\_\_\_\_

| PRINCIPAL CONTACT:                                                           |                            |                                                                                                 |  |
|------------------------------------------------------------------------------|----------------------------|-------------------------------------------------------------------------------------------------|--|
| Address                                                                      |                            | Title                                                                                           |  |
| City                                                                         | State                      | Zip                                                                                             |  |
| ·                                                                            |                            |                                                                                                 |  |
| Phone:                                                                       | Email:                     |                                                                                                 |  |
|                                                                              |                            | and no refunds will be given for missed deadlines<br>ALL ISSUE - Sept. 1 •WINTER ISSUE - Dec. 1 |  |
| ADVERTISING PACKAGES                                                         |                            |                                                                                                 |  |
| <ul> <li>COMPLETE PACKAGE</li> <li>DELUXE PACKAGE</li> </ul>                 |                            | \$5,500 (a savings of over \$1,500)<br>\$3,750 (a savings of \$1,000)                           |  |
| ADVERTISING SIZE                                                             | Single Issue               | Full Year                                                                                       |  |
| Full Page     Half Page                                                      | \$850/issue                | \$750/issue                                                                                     |  |
| <ul> <li>Half Page</li> <li>Third Page Column or Island</li> </ul>           | \$650/issue                | \$550/issue                                                                                     |  |
| <ul> <li>Quarter Page Back Cover Only</li> </ul>                             | \$550/issue<br>\$550/issue | \$450/issue<br>\$450/issue                                                                      |  |
| ADVERTISING EXTRAS                                                           | , ,                        |                                                                                                 |  |
| Add digital banner                                                           | \$75/issue                 | \$50/issue                                                                                      |  |
| Add Preferred Placement                                                      | \$100/issue                | \$100 /issue                                                                                    |  |
| WEBSITE ADVERTISING                                                          |                            |                                                                                                 |  |
| Leaderboard                                                                  | \$200/month                |                                                                                                 |  |
| Large Rectangle                                                              | \$150/month<br>\$150/month |                                                                                                 |  |
| <ul> <li>Rectangle</li> <li>Skyscraper</li> </ul>                            | \$150/month                |                                                                                                 |  |
| Bottom Leaderboard                                                           | \$150/month                |                                                                                                 |  |
| SOCIETY SPEAK e-NEWSLETTER                                                   | \$300/month                |                                                                                                 |  |
| if selecting one of the packages, indicate perj<br>ndicate Preferred Months: |                            |                                                                                                 |  |
| UVENDOR SPOTLIGHT e-BLAST                                                    | \$750                      |                                                                                                 |  |
| (if selecting one of the packages, indicate per                              |                            |                                                                                                 |  |
| ndicate Preferred Date:                                                      |                            |                                                                                                 |  |
|                                                                              |                            |                                                                                                 |  |
| <ul> <li>Full page ad</li> <li>Full page inside front/back cover</li> </ul>  | \$1,500<br>\$2,000         |                                                                                                 |  |
| <ul> <li>Full page inside front/back cover</li> <li>Half page ad</li> </ul>  | \$2,000<br>\$1,000         |                                                                                                 |  |
| Company Listing                                                              |                            | t no charge with full & half page ads)                                                          |  |
| ADVERTISING AGREEMENT: We have rea                                           | ad and understand the adv  | ertising standards Signed                                                                       |  |
|                                                                              |                            |                                                                                                 |  |
| PAYMENT METHOD:   Check                                                      | □ Visa 🛛 🗆 MasterC         | ard 🛛 American Express                                                                          |  |
| Total Amount Due:                                                            |                            |                                                                                                 |  |
| Card #                                                                       |                            | Exp. Date// CVV code:                                                                           |  |
| Cianatura.                                                                   |                            |                                                                                                 |  |
| Signature:                                                                   |                            |                                                                                                 |  |